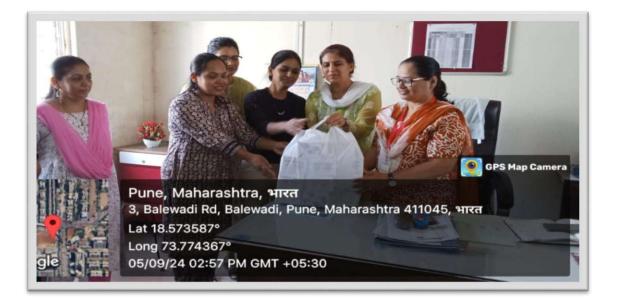

Alumni Donated Small Table Watches –Date 05/09/2024

Principal Shri Martand Bhairav Adhyapak Mahavidyalya, Balewadi, Pune-45