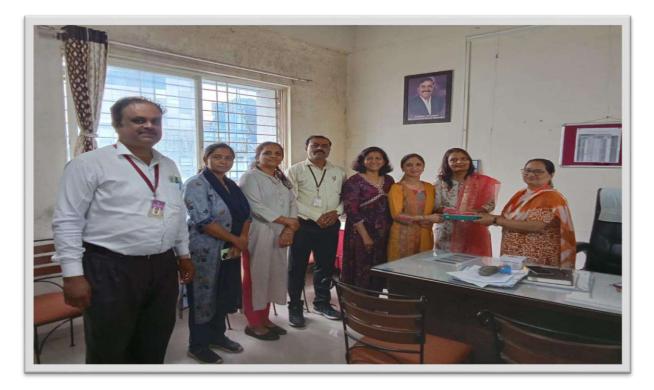

**Donation by Alumni** 

Alumni Gifted Table Flowerpot- date 05/09/2022

Shri Khanderai Pratishthan's, Shri Martand Bhairav Adhyapak Mahavidyalay, SKP Campus, Balewadi, Pune-411045 ISO 9001:2015 Certified Institute, Approved by NCTE (NCTE NO. WRC/2-32/123070/69/2005/1535) Recognized by Gov. of Maharashtra (MH Govt. No. NGC – 2005/ (115/05)/MASHI-3) Affiliated to Savitribai Phule Pune University (SPPU ID No. PU/PN/B.Ed./222/2005)