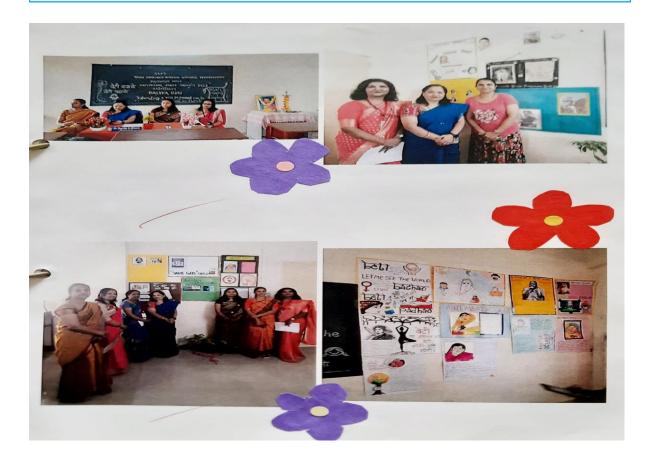

Balika Divas was initiated in year 2008 by the ministry of Woman and Child development and the Government of India, to spread public awareness about inequalities that girls face in Indian society.

This day was celebrated with full enthusiasm with a well organised program. Principal Dr.Sunita Bhore and staff members expressed their views about women's education on this occasion.

This program was organised and planned by Prof Sulakshana T. who also gave a heart touching speech. In her speech, she addressed all the girl students, "My Daughters' which struck a chord.

She also requested all of us to take oath to believe in ourselves and try to educate at least one girl child a year. Her rendition of a Hindi poem, 'Beti' left many of us teary eyed.

To showcase the significant work done by Indian female revolutionists, a poster presentation competition' was arranged. Students showcased famous Indian women personalities and gave a quick overview of achievements. Prof. Chhaya Hinge and Prof. Kishori Ubhe judged the competition.

## The winners were as follows: -

1st Position: Vrushali Pundlik

2nd Position: Pooja Gandhi

3rd Position: Namita Hargudkar and Pooja Patil

The program was concluded by Prof. Kishori Ubhe who recited a beautiful poem on Savitribai Phule, 'Ti Dhyanajyoti' which enligh

Ted all the students to perceive their goals in life, no matter what situations may come along!

Cultural Head of the college Dr. Leena Patil and all other staff members were present on this occasion.

Shri Khanderai Pratishthan's, Shri Martand Bhairav Adhyapak Mahavidyalay, SKP Campus, Balewadi, Pune-411045 ISO 9001:2015 Certified Institute, Approved by NCTE (NCTE NO. WRC/2-32/123070/69/2005/1535) Recognized by Gov. of Maharashtra (MH Govt. No. NGC – 2005/ (115/05)/MASHI-3) Affiliated to Savitribai Phule Pune University (SPPU ID No. PU/PN/B.Ed./222/2005)