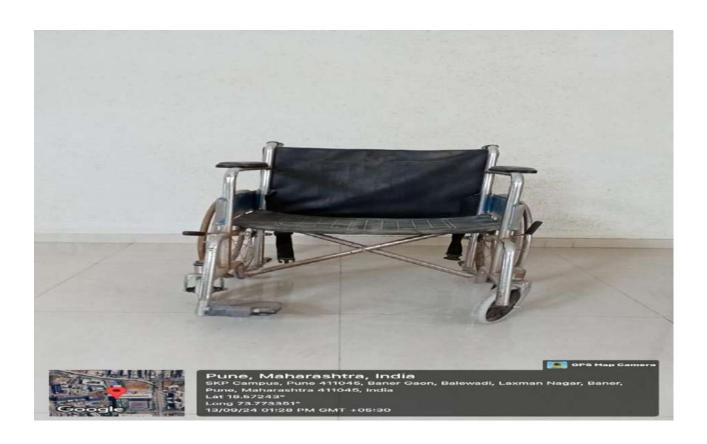

Recognized by NCTE & Government of Maharashtra

Supportive Facility-Geo tagged photos

- 1- Solar System
- 2- Sports Ground
- 3- Facility for Handicap
- **4- Generator Facility**
- 5- Sanitary Pad Machine
- 6- Drinking Water facility
- 7- Vermi Compost
- 8- Seminar Hall
- 9- Open Gym
- 10-Green Campus