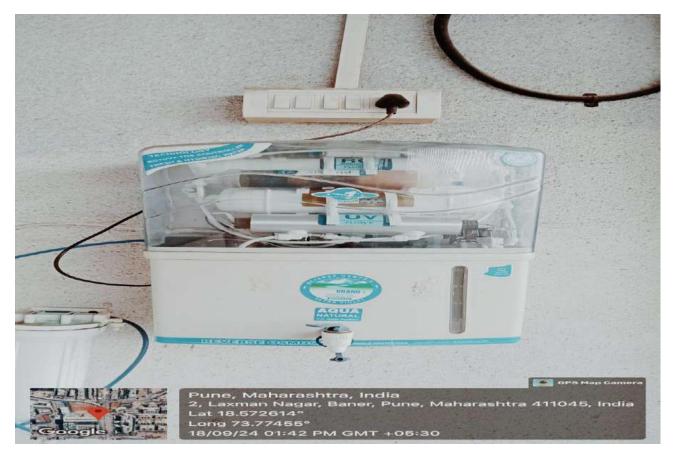

Recognized by NCTE & Government of Maharashtra

Supportive Facility-Geo tagged photos

- 1- Solar System
- 2- Sports Ground
- 3- Facility for Handicap
- **4- Generator Facility**
- 5- Sanitary Pad Machine
- 6- Drinking Water facility
- 7- Vermi Compost
- 8- Seminar Hall
- 9- Open Gym
- 10-Green Campus