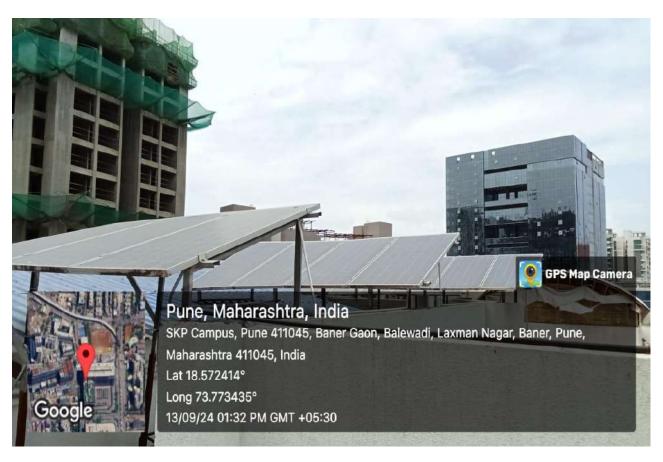

Recognized by NCTE & Government of Maharashtra

Supportive Facility-Geo tagged photos

- 1- Solar System
- 2- Sports Ground
- 3- Facility for Handicap
- **4- Generator Facility**
- 5- Sanitary Pad Machine
- 6- Drinking Water facility
- 7- Vermi Compost
- 8- Seminar Hall
- 9- Open Gym
- 10-Green Campus