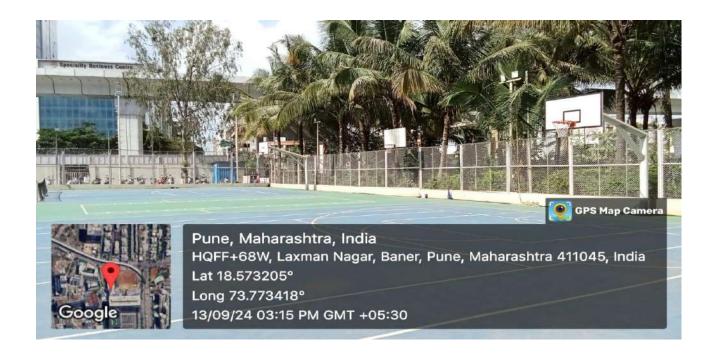

Recognized by NCTE & Government of Maharashtra

Supportive Facility-Geo tagged photos

- 1- Solar System
- 2- Sports Ground
- 3- Facility for Handicap
- **4- Generator Facility**
- 5- Sanitary Pad Machine
- 6- Drinking Water facility
- 7- Vermi Compost
- 8- Seminar Hall
- 9- Open Gym
- 10-Green Campus