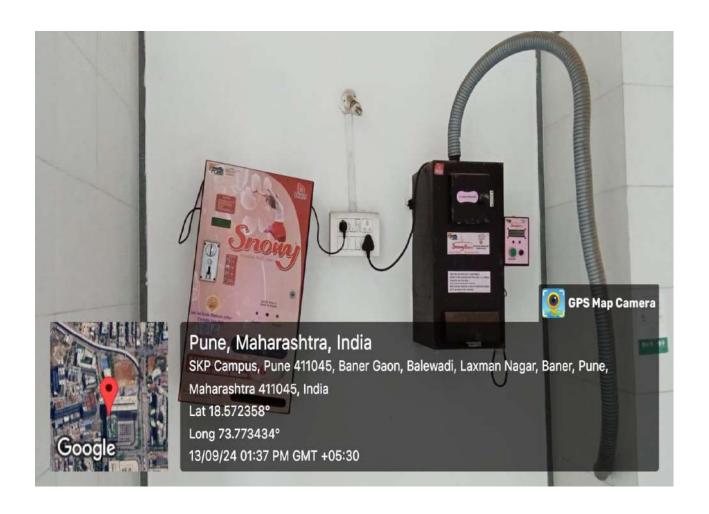

Recognized by NCTE & Government of Maharashtra

Supportive Facility-Geo tagged photos

- 1- Solar System
- 2- Sports Ground
- 3- Facility for Handicap
- **4- Generator Facility**
- 5- Sanitary Pad Machine
- 6- Drinking Water facility
- 7- Vermi Compost
- 8- Seminar Hall
- 9- Open Gym
- 10-Green Campus