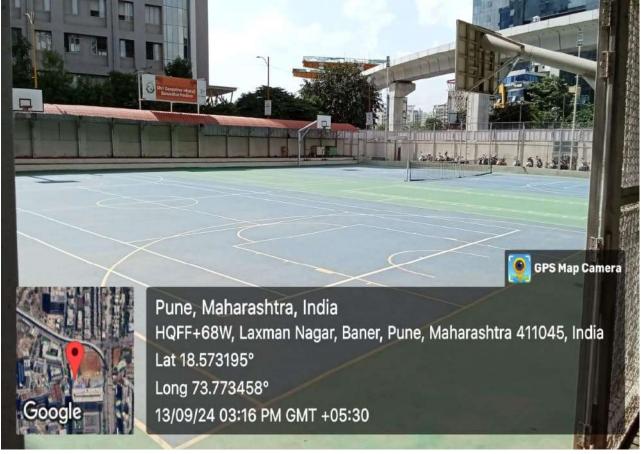

Recognized by NCTE & Government of Maharashtra

Supportive Facility-Geo tagged photos

- 1- Solar System
- 2- Sports Ground
- 3- Facility for Handicap
- **4- Generator Facility**
- 5- Sanitary Pad Machine
- 6- Drinking Water facility
- 7- Vermi Compost
- 8- Seminar Hall
- 9- Open Gym
- 10-Green Campus