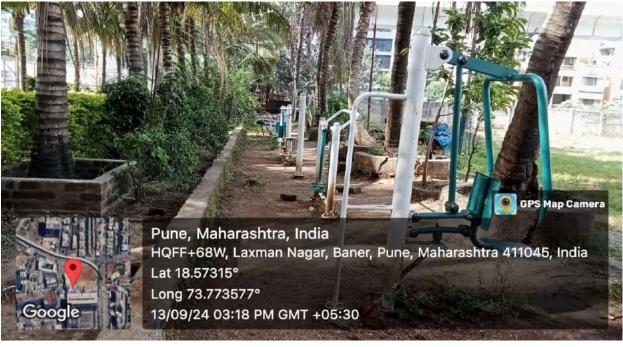

Recognized by NCTE & Government of Maharashtra

Supportive Facility-Geo tagged photos

- 1- Solar System
- 2- Sports Ground
- 3- Facility for Handicap
- **4- Generator Facility**
- 5- Sanitary Pad Machine
- 6- Drinking Water facility
- 7- Vermi Compost
- 8- Seminar Hall
- 9- Open Gym
- 10-Green Campus