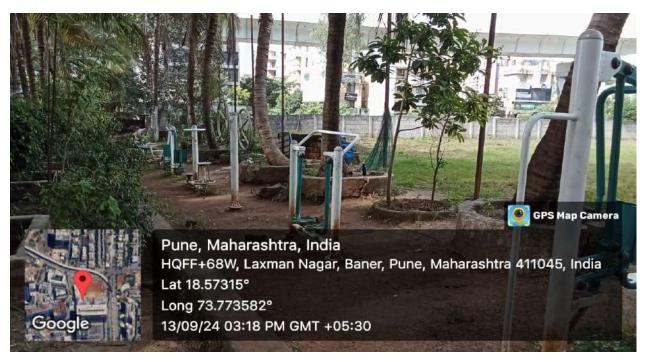

Recognized by NCTE & Government of Maharashtra

Supportive Facility-Geo tagged photos

- 1- Solar System
- 2- Sports Ground
- 3- Facility for Handicap
- **4- Generator Facility**
- 5- Sanitary Pad Machine
- 6- Drinking Water facility
- 7- Vermi Compost
- 8- Seminar Hall
- 9- Open Gym
- 10-Green Campus