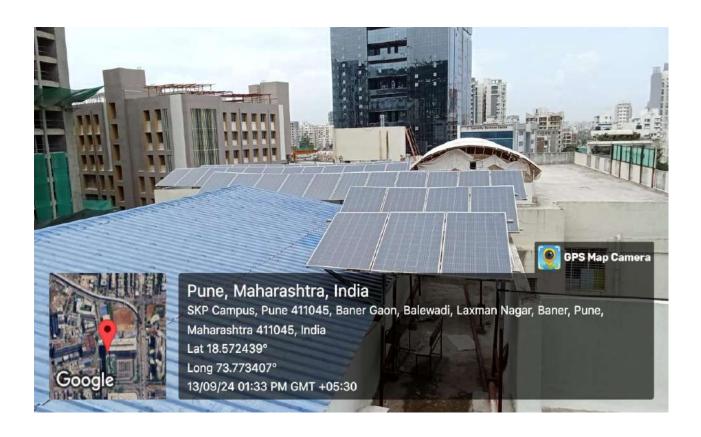

Recognized by NCTE & Government of Maharashtra

Supportive Facility-Geo tagged photos

- 1- Solar System
- 2- Sports Ground
- 3- Facility for Handicap
- **4- Generator Facility**
- 5- Sanitary Pad Machine
- 6- Drinking Water facility
- 7- Vermi Compost
- 8- Seminar Hall
- 9- Open Gym
- 10-Green Campus