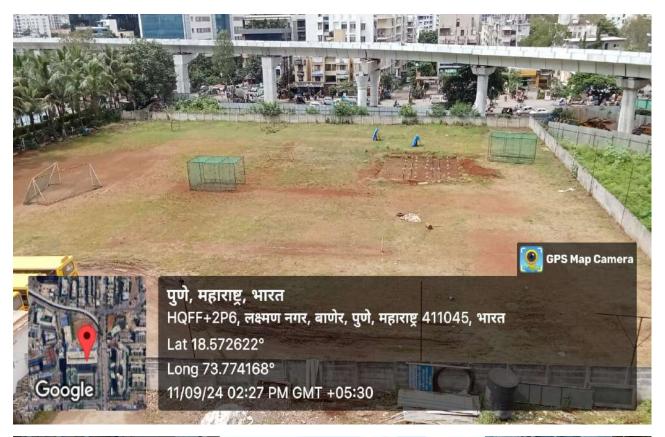

Recognized by NCTE & Government of Maharashtra

Supportive Facility-Geo tagged photos

- 1- Solar System
- 2- Sports Ground
- 3- Facility for Handicap
- **4- Generator Facility**
- 5- Sanitary Pad Machine
- 6- Drinking Water facility
- 7- Vermi Compost
- 8- Seminar Hall
- 9- Open Gym
- 10-Green Campus