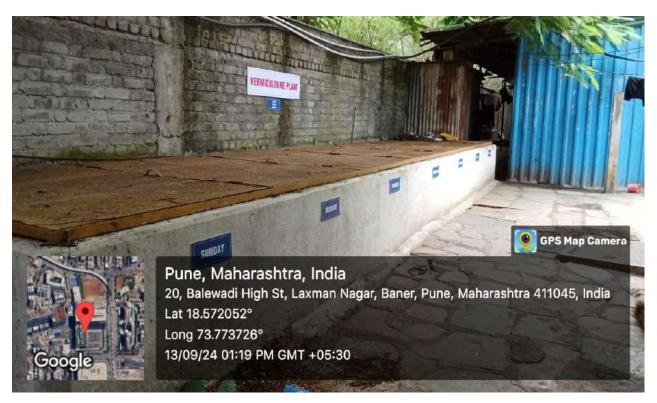

Recognized by NCTE & Government of Maharashtra

Supportive Facility-Geo tagged photos

- 1- Solar System
- 2- Sports Ground
- 3- Facility for Handicap
- **4- Generator Facility**
- 5- Sanitary Pad Machine
- 6- Drinking Water facility
- 7- Vermi Compost
- 8- Seminar Hall
- 9- Open Gym
- 10-Green Campus