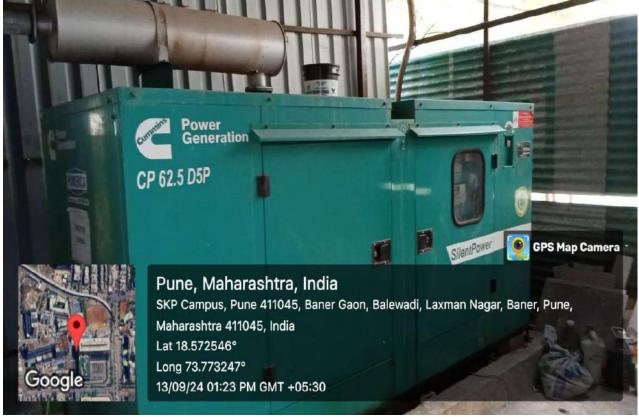

Recognized by NCTE & Government of Maharashtra

Supportive Facility-Geo tagged photos

- 1- Solar System
- 2- Sports Ground
- 3- Facility for Handicap
- **4- Generator Facility**
- 5- Sanitary Pad Machine
- 6- Drinking Water facility
- 7- Vermi Compost
- 8- Seminar Hall
- 9- Open Gym
- 10-Green Campus