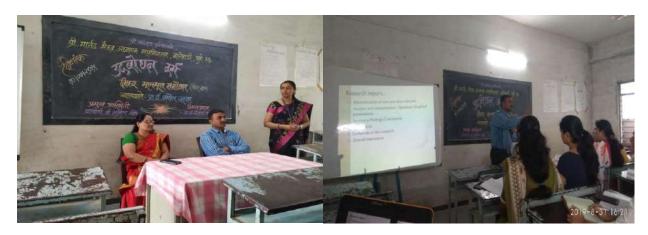

# 4. Capability to develop a seminar paper and a research paper; understand/appreciate the difference between the two

Name of the Activity :- "Guest Lecture on B.Ed. Course 210 Basics of Research By

Prof. Dr. Amol Chavan"

Nature of Activity: Offline

Duration with Date- 10.7.2019.

Number of Students participated: 76

Contact details of the teachers/ agencies involved: 9850435144

**Prof. Dr. Amol Chavan-** Abhinav Education Society's College of Education Ambegaon Budruk, Pune,

Our college of Education (B.Ed.) recently organised an orientation session for B.Ed. second year for course 210 Basics of Research. Dr. Amol Chavan sir delivered guest lecture. Principal Dr.Bhore S.K. and staff of B.Ed. college were present. Our college of Education (B.Ed.) recently organised an orientation session for B.Ed. second year for course 210 Basics of Research. Dr. Amol Chavan sir delivered guest lecture. Principal Dr.Bhore S.K. and staff of B.Ed. college were present.

Dr. Amol Chavan sir delivered guest lecture