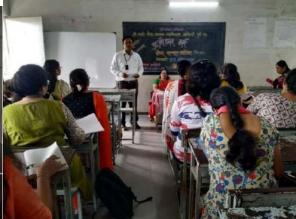

# 4. Capability to develop a seminar paper and a research paper; understand/appreciate the difference between the two

Name of the Activity :- "Guest Lecture on B.Ed. Course 210 Basics of Research By

Prof. Dr. Amol Chavan"

Nature of Activity: Offline

Duration with Date- 10.7.2019.

Number of Students participated: 76

Contact details of the teachers/ agencies involved: 9850435144

**Prof. Dr. Amol Chavan-** Abhinav Education Society's College of Education Ambegaon Budruk, Pune,

Our college of Education (B.Ed.) recently organised an orientation session for B.Ed. second year for course 210 Basics of Research. Dr. Amol Chavan sir delivered guest lecture. Principal Dr.Bhore S.K. and staff of B.Ed. college were present. Our college of Education (B.Ed.) recently organised an orientation session for B.Ed. second year for course 210 Basics of Research. Dr. Amol Chavan sir delivered guest lecture. Principal Dr.Bhore S.K. and staff of B.Ed. college were present.

Dr. Amol Chavan sir delivered guest lecture