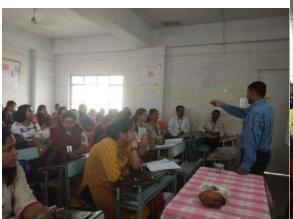

Our college of Education (B.Ed.) recently organised an orientation session for B.Ed. second year for course 210 Basics of Research. Dr. Amol Chavan sir delivered guest lecture. Principal Dr.Bhore S.K. and staff of B.Ed. college were present. Our college of Education (B.Ed.) recently organised an orientation session for B.Ed. second year for course 210 Basics of Research. Dr. Amol Chavan sir delivered guest lecture. Principal Dr.Bhore S.K. and staff of B.Ed. college were present.

Dr. Amol Chavan sir delivered guest lecture