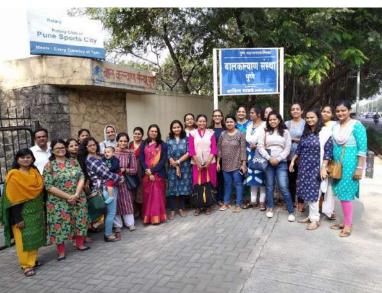

# 3. Communicating with persons of different disabilities: Braille, Sign language and Speech training

Name of the Activity: Visit to Balkalyan sanstha in Aundh, Pune

Nature of Activity: Offline

॥श्रद्धावान लभते ज्ञानम्॥

Duration with Date- 7.12.2019

Number of Students participated: 38

Contact details of the teachers/ agencies involved- Balkalyan sanstha in Aundh, Pune -02025655953

Teaching is a noble and sacred profession where teachers teach and treat all children equally keeping in mind that no two children are same. There are children of various types, some are extraordinary, brilliant, average, below average and some are physically or mentally challenged. But teachers always try their best to teach and guide them to make their life better. As a part of B.Ed. first year social service activity, our college of Education visited Balkalyan sanstha in Aundh, Pune to gain knowledge of physically and mentally challenged children and teaching methods used to teach them. Coordinators and teachers of Balkalyan sanstha explained the activities conducted by them for these children. Our students got very important information which will be useful to them in future. Principal Dr.Bhore madam and all staff members were present. We are very thankful to Balkalyan sanstha for their cooperation.

Affiliated to Savitribai Phule Pune University (SPPU ID No. PU/PN/B.Ed./222/2005)

Visit to Balkalyan sanstha in Aundh, Pune