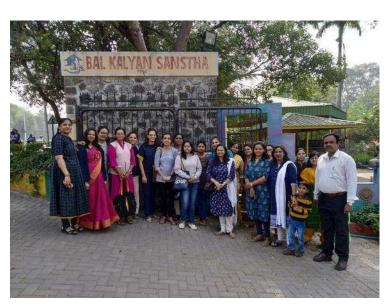

# 3. Communicating with persons of different disabilities: Braille, Sign language and Speech training

Name of the Activity: Visit to Balkalyan sanstha in Aundh, Pune

Nature of Activity: Offline

॥श्रद्धावान लभते ज्ञानम्॥

Duration with Date- 7.12.2019

Number of Students participated: 38

Contact details of the teachers/ agencies involved- Balkalyan sanstha in Aundh, Pune -02025655953

Teaching is a noble and sacred profession where teachers teach and treat all children equally keeping in mind that no two children are same. There are children of various types, some are extraordinary, brilliant, average, below average and some are physically or mentally challenged. But teachers always try their best to teach and guide them to make their life better. As a part of B.Ed. first year social service activity, our college of Education visited Balkalyan sanstha in Aundh, Pune to gain knowledge of physically and mentally challenged children and teaching methods used to teach them. Coordinators and teachers of Balkalyan sanstha explained the activities conducted by them for these children. Our students got very important information which will be useful to them in future. Principal Dr.Bhore madam and all staff members were present. We are very thankful to Balkalyan sanstha for their cooperation.

Affiliated to Savitribai Phule Pune University (SPPU ID No. PU/PN/B.Ed./222/2005)

Visit to Balkalyan sanstha in Aundh, Pune